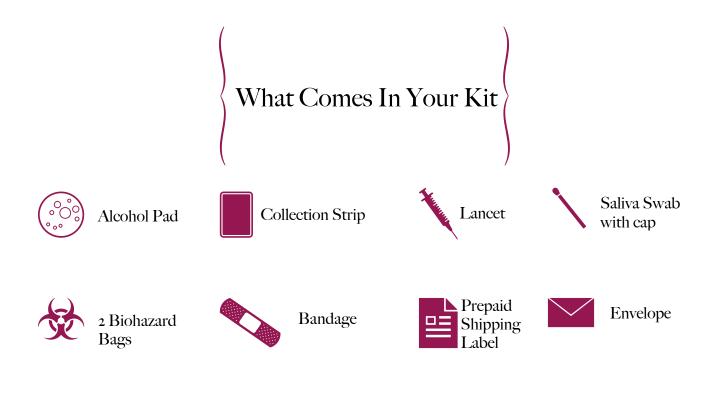

## Get to know the <u>true you</u>.

What Comes In Your Kit
Safety First & Legal
Get Going
What to Expect

Contact Us

Safety First & Legal

Take a moment to read over and take notice of these safety disclaimers. This product is not intended to diagnose, treat or replace professional healthcare. Use caution when handling sharp objects. Keep away from children and pets. Manufacturer is not liable for injuries resulting from improper use of True You.

- Firmly grasp the saliva swab and swirl around the cotton tip for 2 minutes on the inside of the cheek. Carefully place the provided cap on the cotton end to protect the sample.

  Place in biohazard bag included and seal.
- On your non-dominant hand, sanitize the ring fingertip with the provided alcohol pad.

  Twist and pull the cap off the lancet and apply it to the selected fingertip with light pressure. Push down on the purple button until you hear a noticeable click. Touch the fingertip to the top end of the collection strip and ensure blood fills until it reaches the purple line. Discard the lancet properly by placing the provided cap back on and disposing. Place the collection strip into the second provided biohazard bag.
- Put both biohazard bags into the provided envelope, seal, and stick the prepaid shipping label in a visible place on the envelope. Now, you are ready to ship.